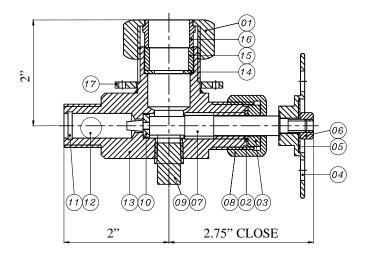

| S. No. | DESCRIPTION         | CS       | SS       |
|--------|---------------------|----------|----------|
| 1      | GLASS PACKING NUT   | STEEL    | SS-316   |
| 2      | STEM PACKING WASHER | STEEL    | SS-316   |
| 3      | STEM PACKING        | GRAFOIL  | GRAFOIL  |
| 4      | HANDWHEEL           | ZINC     | ZINC     |
| 5      | TAG                 | ALUMINUM | ALUMINUM |
| 6      | STEM NUT            | CS       | CS       |
| 7      | STEM                | 304-SS   | SS-316   |
| 8      | PACKING NUT         | STEEL    | SS-316   |
| 9      | PLUG                | STEEL    | SS-316   |
| 10     | VALVE WASHER        | TEFLON   | TEFLON   |
| 11     | BALL CHECK STOP     | SS-304   | SS-304   |
| 12     | BALL CHECK          | SS-316   | SS-316   |
| 13     | BODY                | A-105    | SS-316   |
| 14     | BOTTOM WASHER       | STEEL    | SS-304   |
| 15     | GLASS PACKING       | EPOM     | EPOM     |
| 16     | PACKING GLAND       | STEEL    | SS-316   |
| 17     | MOUNTING CLAMP      | STEEL    | SS-316   |