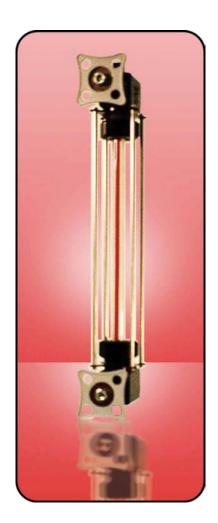

## **GLASS-TRAC MODEL 1TC TUBULAR GAGE VALVES**

For low pressure water vessels, storage tanks, containers, etc. Glass-Trac provides Type 1TC carbon steel and 316 stainless steel valves for Tubular Gages. These valves are used with 5/8", ½" or ¾" O.D. Pyrex Red Line, High Pressure or Heavy Wall Glass. Each valve contains a Stainless Steel ball check which closes the valve in the event of glass breakage. Each 1TC has either a ½" or ¾" rigid vessel connection, plain closing stem and a straight pattern body. The maximum working pressure is dependent on the length and rated pressure of the glass. The 1TC valve can be used with 4 guard rods.

Tubular glasses are available in any length and should be cut 2-1/8" shorter than the center to center dimension. Guard rods should be cut 1-1/8" shorter than the center to center dimension. To determine the approximate visible glass deduct 4" from the valves center to center dimension.