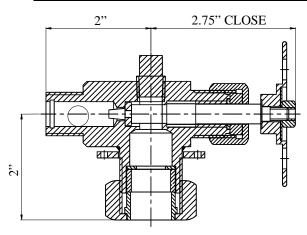

## **GLASS-TRAC MODEL 1TC TUBULAR GAGE VALVES**

For low pressure water vessels, storage tanks, containers, etc. Glass-Trac provides Type 1TC carbon steel and 316 stainless steel valves for Tubular Gages. These valves are used with 5/8", ½" or ¾" O.D. Pyrex Red Line, High Pressure or Heavy Wall Glass. Each valve contains a Stainless Steel ball check which closes the valve in the event of glass breakage. Each 1TC has either a ½" or ¾" rigid vessel connection, plain closing stem and a straight pattern body. The maximum working pressure is dependent on the length and rated pressure of the glass. The 1TC valve can be used with 4 guard rods.