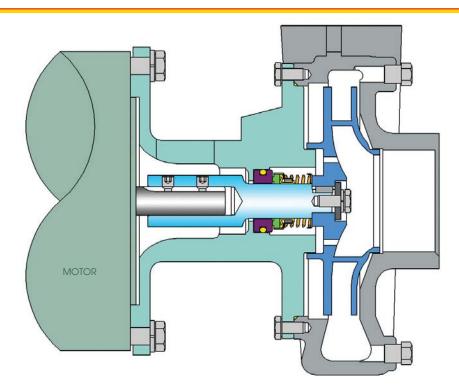

#### **SEALED PUMP**

#### **Mechanically Sealed Pumps:**

- **Close-Coupled** or **Long-coupled** mounting available.
- Type 21 Seals are standard with optional Type 9 Seals available.
- Standard seal materials are Carbon Seal Face with Ceramic Seal Seat. Other options available.
- **Closed Impeller** improves pump performance, simplifies axial positioning of impeller and eliminates axial loads transmitted to motor bearings for extended service life.
- **Back Pullout Design** simplifies maintenance.
- Impeller Positioning Ring eliminates guesswork when trying to position impeller on close-coupled sealed pumps. With this unique design, a new or replacement sealed pump is fitted to the motor without having to adjust the impeller position. The **Centry Series** is the only pump available with this feature.