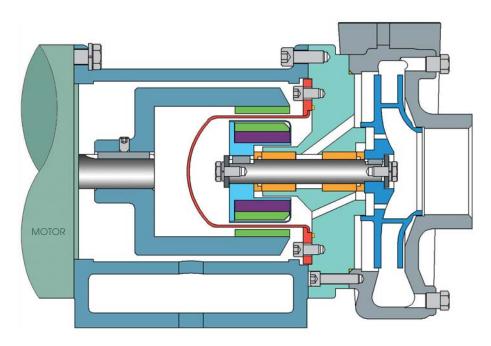

#### **RUGGED CONSTRUCTION**

Manufactured from heavy-walled 316 SS investment casting for added corrosion allowance when pumping aggressive chemicals

### HEAVY-DUTY SHAFT

Reduces L<sup>3</sup>/D<sup>4</sup> ratio, minimizing unwanted shaft vibrations which extend seal and bearing life

#### CLOSED IMPELLER

Improves pump performance, simplifies axial positioning of impeller and eliminates axial loads transmitted to motor bearings for extended service life

#### **Mag-Drive Pumps:**

- **Double Support Sleeve Bearings** are standard in Carbon and also available in Silicon Carbide for ultrathin or abrasive fluids. Thrust bearings are standard in Silicon Carbide.
- Hard Ceramic Coated Shafts are standard which extends service life even when pumping thin or abrasive fluids. Optional Tungsten Carbide coating is also available.
- **Samarium Cobalt Magnets** are available in two sizes to meet specific application requirements.
- Available in a **Close-Coupled** or Power Frame design.
- **Back Pullout Design** simplifies maintenance.