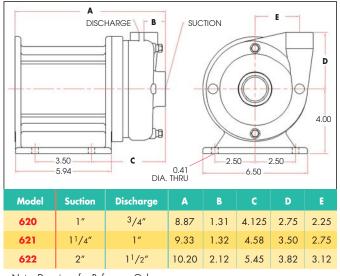

#### **DIMENSIONAL CHARTS** (inches)

#### SEALED

MAG-DRIVE

Note: Drawings for Reference Only

Note: Drawings for Reference Only

#### **Models Available**

| MODEL | SIZE * (inches)                                                 | MAX FLOW | MAX HEAD |
|-------|-----------------------------------------------------------------|----------|----------|
| 620   | 1 x <sup>3</sup> / <sub>4</sub> x 3 <sup>3</sup> / <sub>4</sub> | 45 GPM   | 65 FT    |
| 621   | 1 <sup>1</sup> / <sub>4</sub> x 1 x 5                           | 85 GPM   | 100 FT   |
| 622   | 2 x 1 <sup>1</sup> / <sub>2</sub> x 5                           | 160 GPM  | 95 FT    |