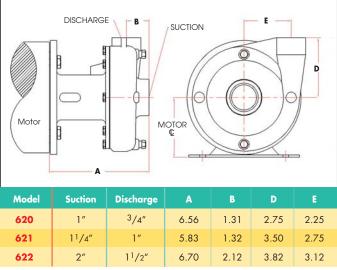

#### **DIMENSIONAL CHARTS** (inches)

#### SEALED

MAG-DRIVE

Note: Drawings for Reference Only

Note: Drawings for Reference Only

#### **Models Available**

| MODEL | SIZE * (inches)                                                 | MAX FLOW | MAX HEAD |
|-------|-----------------------------------------------------------------|----------|----------|
| 620   | 1 x <sup>3</sup> / <sub>4</sub> x 3 <sup>3</sup> / <sub>4</sub> | 45 GPM   | 65 FT    |
| 621   | 1 <sup>1</sup> / <sub>4</sub> x 1 x 5                           | 85 GPM   | 100 FT   |
| 622   | 2 x 1 <sup>1</sup> / <sub>2</sub> x 5                           | 160 GPM  | 95 FT    |