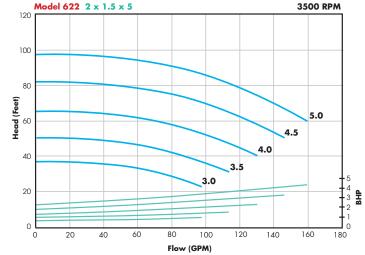

#### **Models Available**

| MODEL | SIZE * (inches)                                                 | MAX FLOW | MAX HEAD |
|-------|-----------------------------------------------------------------|----------|----------|
| 620   | 1 x <sup>3</sup> / <sub>4</sub> x 3 <sup>3</sup> / <sub>4</sub> | 45 GPM   | 65 FT    |
| 621   | 1 <sup>1</sup> / <sub>4</sub> x 1 x 5                           | 85 GPM   | 100 FT   |
| 622   | 2 x 1 <sup>1</sup> / <sub>2</sub> x 5                           | 160 GPM  | 95 FT    |