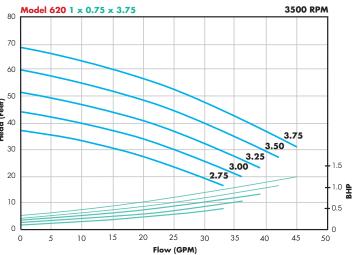

#### **Models Available**

| MODEL | SIZE * (inches)                                                 | MAX FLOW | MAX HEAD |
|-------|-----------------------------------------------------------------|----------|----------|
| 620   | 1 x <sup>3</sup> / <sub>4</sub> x 3 <sup>3</sup> / <sub>4</sub> | 45 GPM   | 65 FT    |
| 621   | 1 <sup>1</sup> / <sub>4</sub> x 1 x 5                           | 85 GPM   | 100 FT   |
| 622   | 2 x 1 <sup>1</sup> / <sub>2</sub> x 5                           | 160 GPM  | 95 FT    |