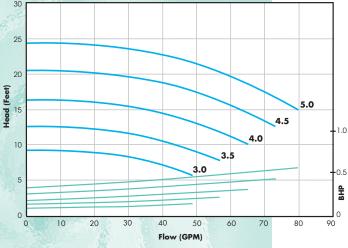

#### **Models Available**

| MODEL | SIZE * (inches)                                                 | MAX FLOW | MAX HEAD |
|-------|-----------------------------------------------------------------|----------|----------|
| 620   | 1 x <sup>3</sup> / <sub>4</sub> x 3 <sup>3</sup> / <sub>4</sub> | 45 GPM   | 65 FT    |
| 621   | 1 <sup>1</sup> / <sub>4</sub> x 1 x 5                           | 85 GPM   | 100 FT   |
| 622   | 2 x 1 <sup>1</sup> / <sub>2</sub> x 5                           | 160 GPM  | 95 FT    |