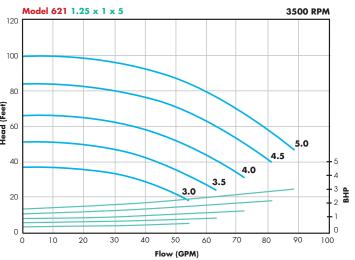

#### **Models Available**

| MODEL | SIZE * (inches)                                                 | MAX FLOW | MAX HEAD |
|-------|-----------------------------------------------------------------|----------|----------|
| 620   | 1 x <sup>3</sup> / <sub>4</sub> x 3 <sup>3</sup> / <sub>4</sub> | 45 GPM   | 65 FT    |
| 621   | 1 <sup>1</sup> / <sub>4</sub> x 1 x 5                           | 85 GPM   | 100 FT   |
| 622   | 2 x 1 <sup>1</sup> / <sub>2</sub> x 5                           | 160 GPM  | 95 FT    |