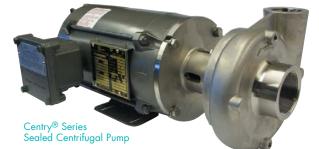

# Liquiflo Centry<sup>™</sup> Series

- Sealed or Mag-Drive
- 316 Stainless Steel Construction
- Flows Up to 150 GPM
- Heads Up to 100 Feet
- Close-Coupled

Centry<sup>®</sup> Series Mag-Drive Centrifugal Pump