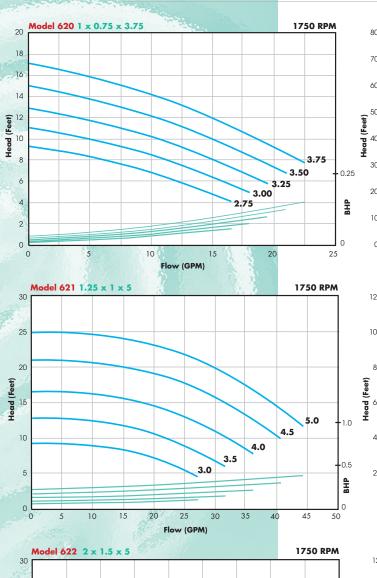

#### **Models Available**

| MODEL | SIZE * (inches)                                                 | MAX FLOW | MAX HEAD |
|-------|-----------------------------------------------------------------|----------|----------|
| 620   | 1 x <sup>3</sup> / <sub>4</sub> x 3 <sup>3</sup> / <sub>4</sub> | 45 GPM   | 65 FT    |
| 621   | 1 <sup>1</sup> / <sub>4</sub> x 1 x 5                           | 85 GPM   | 100 FT   |
| 622   | 2 x 1 <sup>1</sup> / <sub>2</sub> x 5                           | 160 GPM  | 95 FT    |