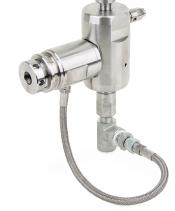

#### Wolverine Pump Simplicity

• Designed for quick installation and easy access to the v-packings.

#### Dual Adjustable Seal Stacks

• Second set of V-packing seals adds protection and keeps chemicals out of the fluid chamber.

#### Flexible Return Hose Assembly

• Helps return chemicals to the module's suction side if they circumvent seals.

## **316 Stainless Steel Construction**

• Superior corrosion resistance and chemical compatibility.

## **Graco Check Valves**

• Poppet style check valves for improved dosing accuracies.

| SPECIFICATIONS |                          | 1/4 IN PLUNGER      | 3/8 IN PLUNGER      | 1/2 IN PLUNGER     |
|----------------|--------------------------|---------------------|---------------------|--------------------|
|                | Maximum working pressure | 6,000 psi (413 bar) | 2,500 psi (172 bar) | 1,250 psi (86 bar) |
|                | Flow rate                | 18 GPD (68 LPD)     | 33 GPD (125 LPD)    | 62 GPD (235 LPD)   |