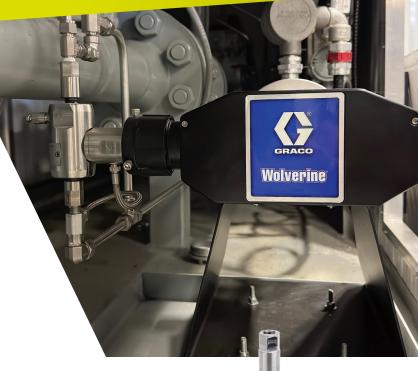

# **WOLVERINE® ND FLUID MODULE**

## A Sealed Solution for Chemical Dosing Applications

Wellsite chemical spillage can pose significant environmental, safety and regulatory risks. Graco Wolverine ND fluid modules are designed to eliminate chemical leaks via a flexible return hose assembly, helping you to avoid hazardous maintenance and limit environmental impact.